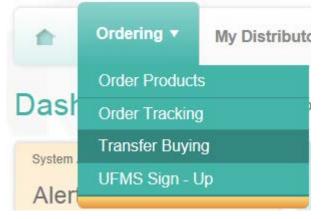

#### 8. How to set up Transfer Buying?

Transfer Buying could be set up by logging in your emp.unfranchise.com and the steps as below:

i. Select Ordering > Transfer Buying

ii. Select the Transfer Buying pull month and pull week according to your Q-date. If you select "Automatically", your Transfer Buying will be started to pull two weeks before quarter end.