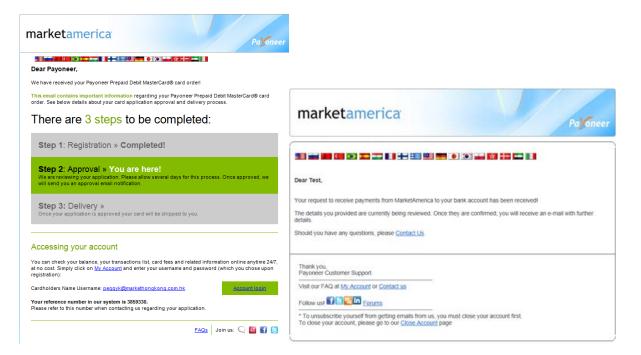

iv. Confirmation email will be received upon complete the sign up process and it will take several working days for Payoneer review the application.

V. You will be able to login your Payoneer account to review the application status by using your user name and password.
 Confirmation email will be sent to you once Payoneer approved your application.