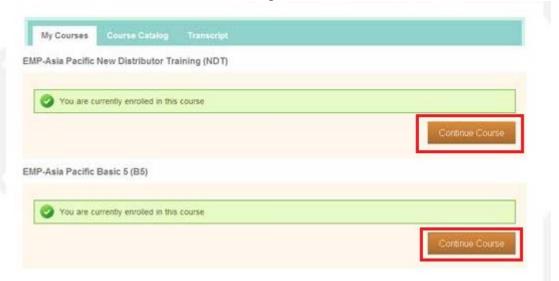

#### iii. Click "Order Course" and continue the ordering steps

iv. Courses that have ordered will be available in My Courses, click "Continue Course" to complete the course

v. After complete the courses and passed the tests, the transcript will be available for download at Transcript category.