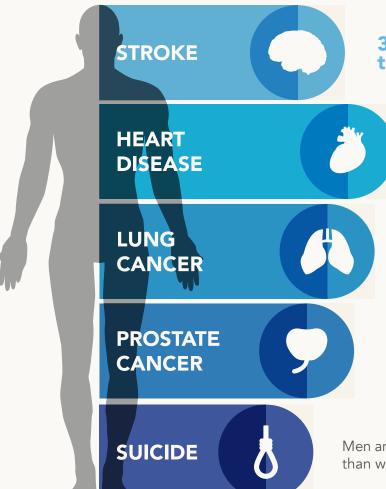

## A LOOK AT MEN'S HEALTH

WebMD reports that men die at higher rates than women from five of the top ten causes of death,: stroke, heart disease, lung cancer, prostate cancer, suicide. On average, women survive men by almost five years.

#### **TOP FIVE HEALTH RISKS**

3rd leading killer in the country. 1.25 times greater in men than in women.,

> More than **one in three men** has some form of heart disease, the leading cause of death.,

Lung cancer is the #1 cancer killer of men.,

One of the most common cancers found in men. The second leading type of cancer death in men. 30% of prostate cancers occur in men under age 65.

Men are **4x more likely** to commit suicide than women.