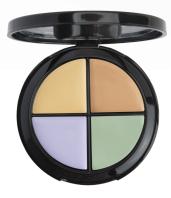

## MOTIVES COLOR CORRECTION QUAD

No. 1 (Light to Medium) | 200CCW

No. 2 (Tan to Deep) | 201CCW

### Yellow

Neutralizes hyperpigmentation and dark spots on all skin tones

## Peach

Neutralizes dark under-eye circles, dark spots and brightens fair/medium skin tones

#### Green

Counteracts redness (i.e. from rosacea, acne, broken capillaries, and sunburn)

#### Lavender

Neutralizes dullness on light, tan, or olive skin with yellow undertone

Blending and concealing shade

#### Yellow

Neutralizes hyperpigmentation and dark spots on all skin tones

Don't just cover your imperfections, correct them! Eliminate your complexion concerns with this 4-in-1 color correction quad. Whether it's dark undereye circles, redness, dark spots, or dullness, Motives has you covered (and corrected). With our simple Color Correction Guide you will be a color correcting pro in no time!