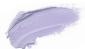

#### Lavender

Neutralizes dullness on light, tan, or olive skin with yellow undertone

Blending and concealing shade