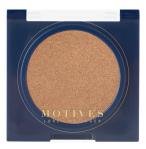

# MOTIVES SHIMMER POWDER

# MOTIVES

Rose Diamond | 200GSP

Starshine | 201GSP

Goddess | 202GSP

Bombshell | 203GSP

# MOTIVES FIBER LUSH MASCARA

An ultra-fine silky powder enriched with pressed pearls designed to reflect light for a shimmery, glam look. This glam collection of gorgeous shades adjust to your skin's natural undertone, creating a sought-after glow that beautifully highlights your natural features.