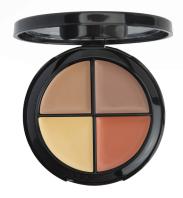

## MOTIVES COLOR CORRECTION QUAD

No. 1 (Light to Medium) | 200CCW

No. 2 (Tan to Deep) | 201CCW

# Purple Tan

Neutralizes dark circles on deep skin tones

## **Brick Orange**

Counteracts dark under-eye circles on tan to dark skin tones; also neutralizes veins

#### Yellow

Neutralizes hyperpigmentation and dark spots on all skin tones

Don't just cover your imperfections, correct them! Eliminate your complexion concerns with this 4-in-1 color correction quad. Whether it's dark undereye circles, redness, dark spots, or dullness, Motives has you covered (and corrected). With our simple Color Correction Guide you will be a color correcting pro in no time!

# MOTIVES COLOR CORRECTION QUAD

No. 2 (Tan to Deep) 201CCW