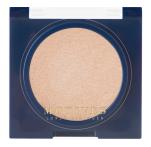

# MOTIVES SHIMMER POWDER

# MOTIVES

Rose Diamond | 200GSP

Starshine | 201GSP

Goddess | 202GSP

Bombshell | 203GSP

# MOTIVES FIBER LUSH MASCARA

An ultra-fine silky powder enriched with pressed pearls designed to reflect light for a shimmery, glam look. This glam collection of gorgeous shades adjust to your skin's natural undertone, creating a sought-after glow that beautifully highlights your natural features.