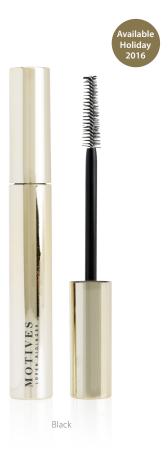

# MOTIVES FIBER LUSH MASCARA

An ultra-fine silky powder enriched with pressed pearls designed to reflect light for a shimmery, glam look. This glam collection of gorgeous shades adjust to your skin's natural undertone, creating a sought-after glow that beautifully highlights your natural features.

Get the look of false lashes without the work. Fiber Lush Mascara is formulated with fibers that adhere to your lashes, making them look longer, fuller and drop-dead luscious. This one-step formula has been perfectly paired with a brush designed for flawless application that resists smudging, clumping and flaking all day.