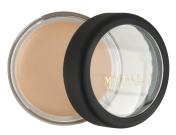

# MOTIVES CRÈME CONCEALER

Peach | 005MC

A long-wearing concealer that diminishes the appearance of redness, blemishes and dark, under eye circles. Covers blemishes and problem areas for beautiful skin that looks flawless.