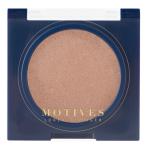

# MOTIVES SHIMMER POWDER

# MOTIVES

Rose Diamond | 200GSP

Starshine | 201GSP

Goddess | 202GSP

Bombshell | 203GSP

# MOTIVES FIBER LUSH MASCARA

An ultra-fine silky powder enriched with pressed pearls designed to reflect light for a shimmery, glam look. This glam collection of gorgeous shades adjust to your skin's natural undertone, creating a sought-after glow that beautifully highlights your natural features.