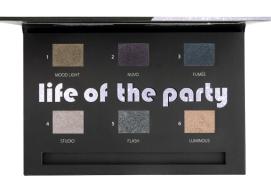

# MOTIVES MY PARTY WEAPON

PRESH8

Party Weapon's Moodlight and Pressed Eye Shadow in Timeless are featured in the Motives Autumn/Winter 2016 Collection.