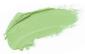

#### Green

Counteracts redness (i.e. from rosacea, acne, broken capillaries, and sunburn)

#### Lavender

Neutralizes dullness on light, tan, or olive skin with yellow undertone

Blending and concealing shade