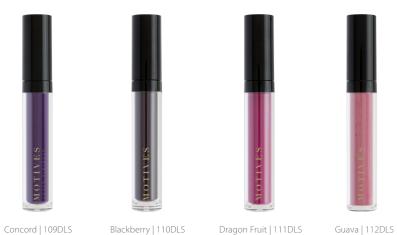

# MOTIVES ALL DAY LIQUID MATTES

Our fan favorite All Day Liquid Sticks with a BOLD matte twist. The creamy formula gives you a rich, kissable matte color that lasts for hours. From fierce to tender, these trend-setting colors offer a look that Motives has never seen before. Find the shade that speaks to you.

# MOTIVES ALL DAY LIQUID MATTES