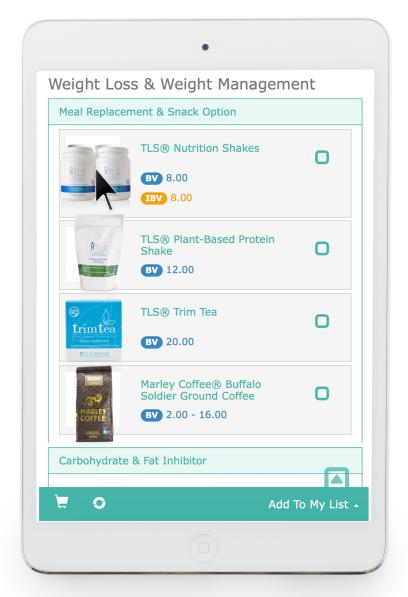

#### **EXCLUSIVE BRANDS**

Now, simply select the types of products you use on regular basis in order to view the exclusive brands that are available as an alternative to your current brands.

The greatest contribution you can make to your Shopping Annuity is to convert your current brands to exclusive brands.

# EXCLUSIVE BRANDS

Start identifying which of the company's exclusive brands you could use instead of other brands to fund your Shopping Annuity<sup>®</sup>.

BETTER QUALITY

BETTER VALUE

HIGHER COMMISSIONS

#### CREATE BV WITH THE COMPANY'S EXCLUSIVE BRANDS

Change the brands of products you are currently buying for your household to the company's exclusive brands.