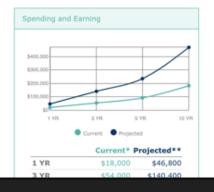

#### Your Shopping Annuity Projected Results

## FINAL REPORT & PROJECTIONS

Finally, the results provided in the final report of the assessment is personalized and interactive. You can:

View graphs that depict your estimated savings and earnings Add products to a cart, Lists or Collections and/or Shopping Annuity autoship and View store and product recommendations with the highest BV and IBV values