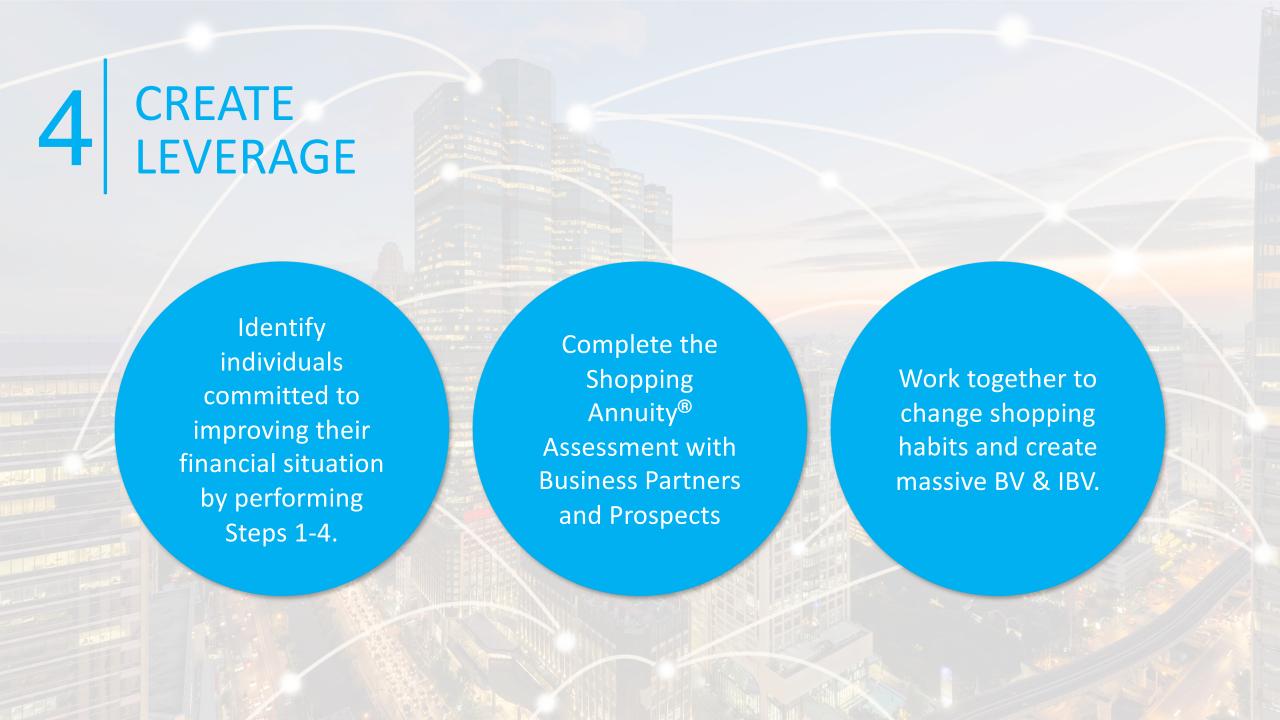

#### FOUR ACTIONS TO BUILD A SHOPPING ANNUITY®

1. Take the Shopping Annuity Assessment

2. Change your Shopping Habits

3. Automate your Shopping Annuity

Create Leverage

1

## 3

#### AUTOMATE YOUR SHOPPING ANNUITY