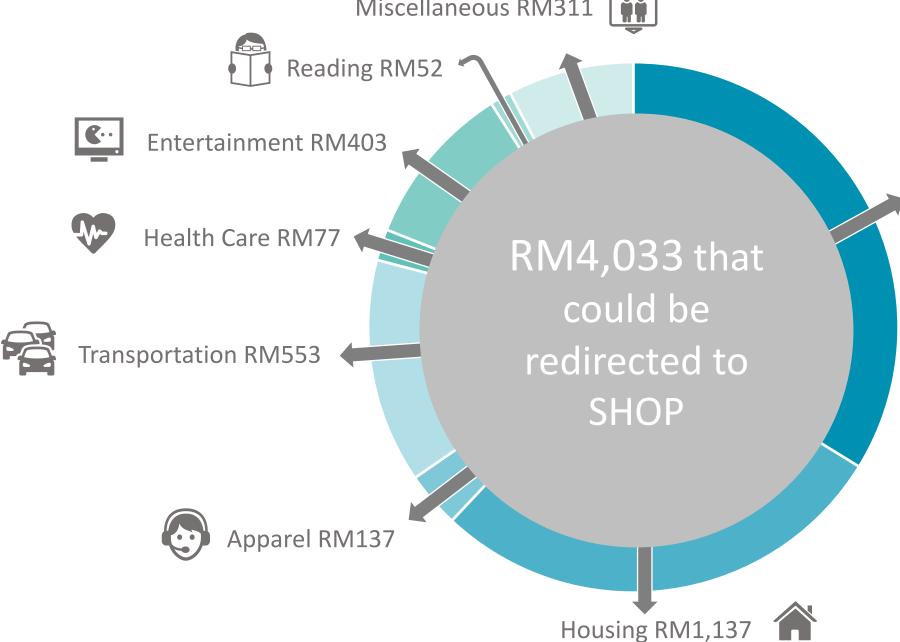

#### WHERE DOES THE **MONEY GO?**

Later, you will go through a simple exercise to identify how your monthly spending compares to the average spending.

#### HOW DOES YOUR MONTHLY SPENDING COMPARE TO THE **AVERAGE MONTHLY SPENDING?**

Later, you will go through a simple exercise to identify how your monthly spending compares to the average spending.

**Personal Care Product & Service** 

Apparel & Service

**Entertainment** 

Reading

Healthcare

Housing

Transportation

Miscellaneous

RM48,396 ANNUAL TOTAL

RM4,033 **MONTHLY TOTAL** 

# Do you agree that you're already spending the money on these items whether or not you build a Shopping Annuity?