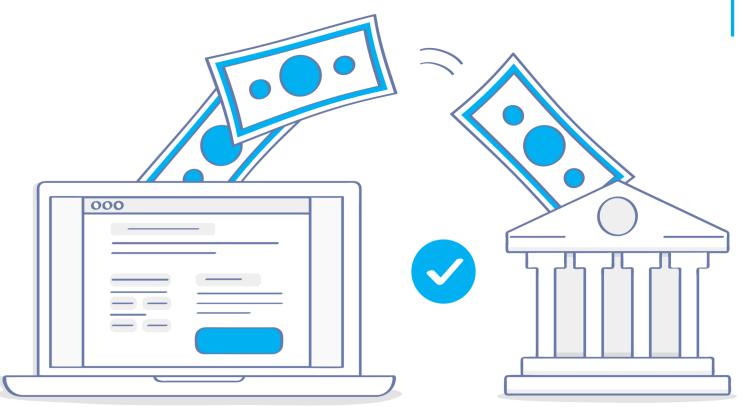

# BUILDING YOUR SHOPPING ANNUITY

Convert spending into earning

CHANGE

# A SHOPPING ANNUITY WORKS THE SAME WAY WITH ONE MAJOR DIFFERENCE

A UFO's specified fixed sum payment is made not in legal tender, but in time & changed shopping habits.

You create your "fixed sum payment" by redirecting purchases you're already making to your own exclusive products & MY.SHOP.COM to fund your Shopping Annuity.

#### YOU'RE ALREADY SPENDING IT

Why not convert your spending into earning?