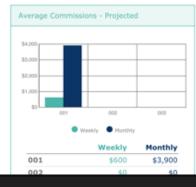

#### A FORCED MULTIPLIER FOR STRONGER RESULTS

The Shopping Annuity acts as a forced multiplier to accelerate a residual income generated by the MPCP.

The Shopping Annuity® takes 75% fewer people to earn the same amount of commissions.

Current UFOs earning commissions can increase their income 50% to 100% from their existing business.

The Shopping Annuity is rocket fuel for the MPCP, helping you and your team generate a residual income of \$187,000 (RM748,000) per year.

# THE SHOPPING ANNUITY® TAKES 75% FEWER PEOPLE TO EARN THE SAME AMOUNT OF COMMISSIONS!