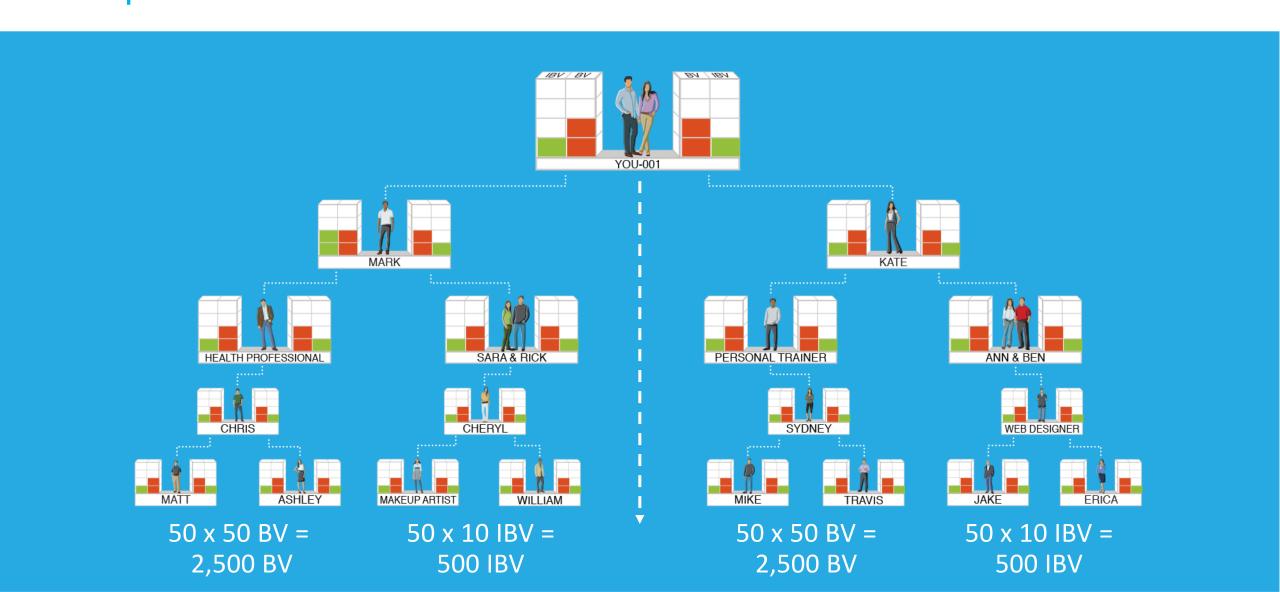

## ORGANIZATION SATISFYING THE MINIMUM ACTIVITY REQUIREMENTS RM2,400 EACH MONTH (BV) & RM1,200 EVERY THIRD MONTH (IBV)

# THE SHOPPING ANNUITY® TAKES 75% FEWER PEOPLE TO EARN THE SAME AMOUNT OF COMMISSIONS!