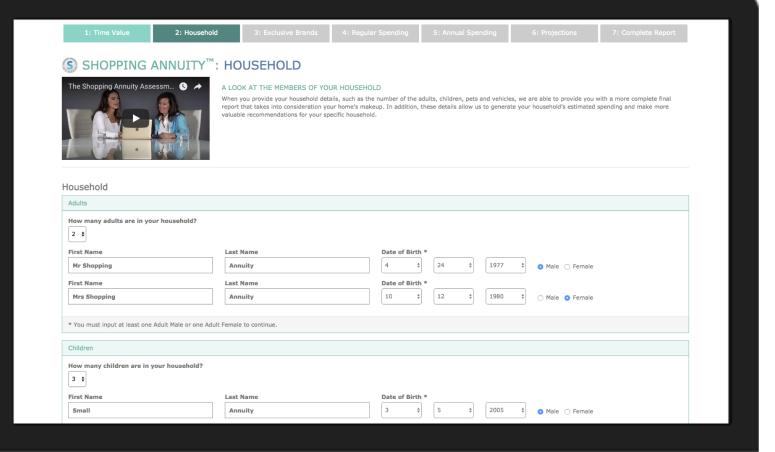

#### HOUSEHOLD SIZE

Next, you will be asked to provide more specific information about your household, such as the number of the adults, children, pets and vehicles, so that The Shopping Annuity Assessment can provide you with accurate results.

Taking into consideration your size of household will determine your periodicity and usage.