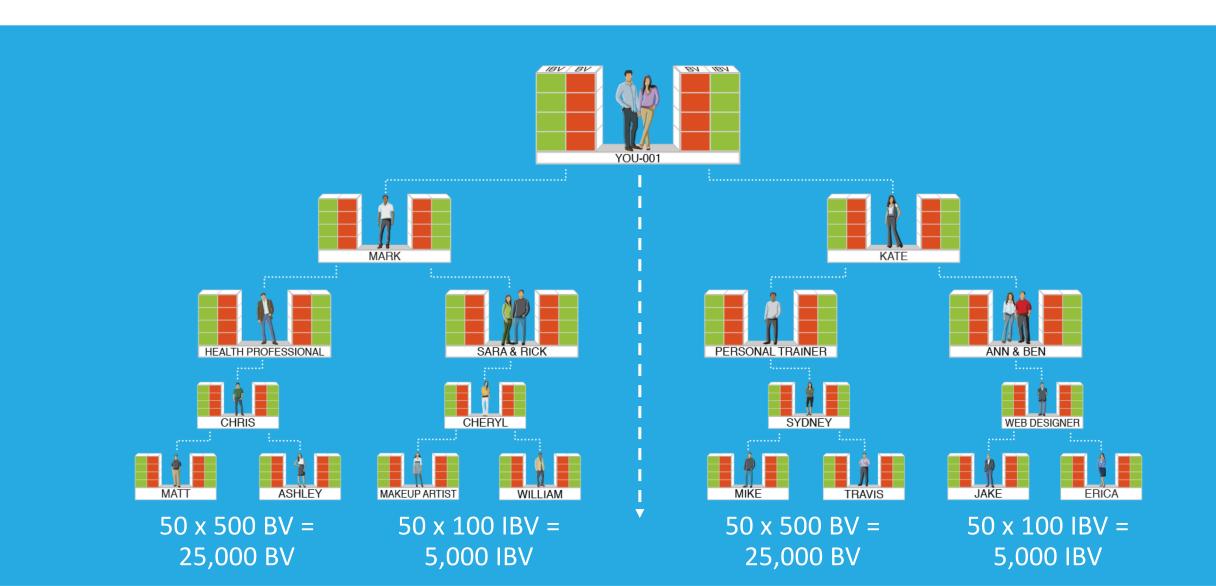

### ORGANIZATION SATISFYING THE SHOPPING ANNUITY ACTIVITIES RM30,000 EACH MONTH (BV) & RM6,000 EVERY MONTH (IBV)

## ORGANIZATION SATISFYING THE SHOPPING ANNUITY ACTIVITIES RM30,000 EACH MONTH (BV) & RM12,000 EVERY MONTH (IBV)

# THE SHOPPING ANNUITY® TAKES 75% FEWER PEOPLE TO EARN THE SAME AMOUNT OF COMMISSIONS!