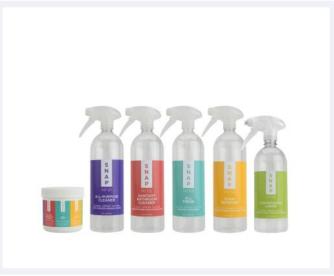

#### Snap™ Essentials Kit Sold by Snap™

5.0 \*\*\*\*\*(1) Write a Review

RM191.51 /+3.83 Sepoints

Redeem with 191.51 S Points

Includes All-Purpose Cleaner(3 packs); Sanitary Bathroom Cleaner(3 packs); All Fresh™(3 packs); Stain Remover(3 packs); Dishwashing Liquid(3 packs); 5 labeled bottles- 4 32oz spray bottles; 1 26oz foam spray bottle; 1 container

Save 5% by adding to AutoShip [details]

**Buy Now** Calculate 59200

Ground (1 to 6 days): RM18.87 More info

|                                            | Snap Essentials<br>Laundry Packs - Fresh Scent | Tide<br>Pods 3-in-1 | Gain Flings<br>Original Scent | Arm & Hammer<br>2-on-1 |
|--------------------------------------------|------------------------------------------------|---------------------|-------------------------------|------------------------|
| Tough on Stains                            | <b>②</b>                                       | <b>②</b>            | <b>~</b>                      | <b>②</b>               |
| Contains nature-derived ingredients        | <b>②</b>                                       | 8                   | 8                             | 8                      |
| Sulfate-free                               | <b>②</b>                                       | 8                   | 8                             | 8                      |
| Phosphate-free                             | <b>©</b>                                       | <b>②</b>            | <b>©</b>                      | <b>②</b>               |
| Coated in Bittering Agent for child safety | <b>②</b>                                       | 8                   | 8                             | 8                      |