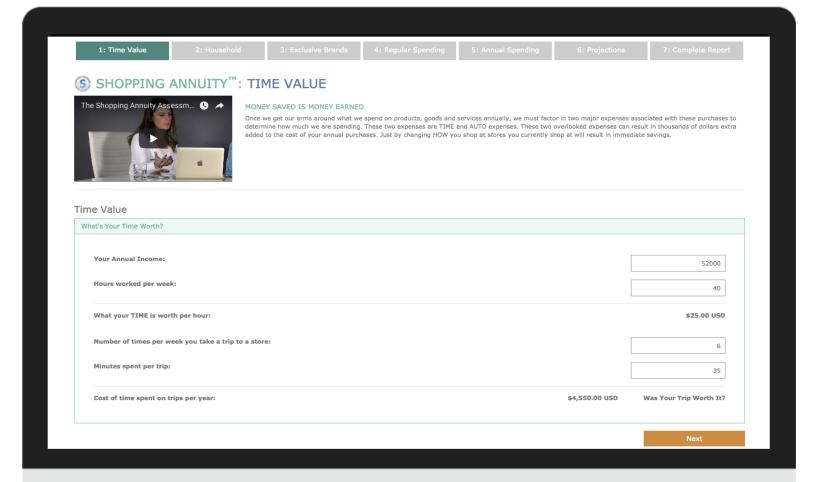

#### TIME VALUE

The Time Value Step in the Shopping Annuity Assessment assists you in quantifying what your time is worth.

When factoring the time spent shopping into the cost of your purchases, it helps to put the **real** cost in perspective and what could be saved when changing how you shop.

The Shopping Annuity saves you time and money.