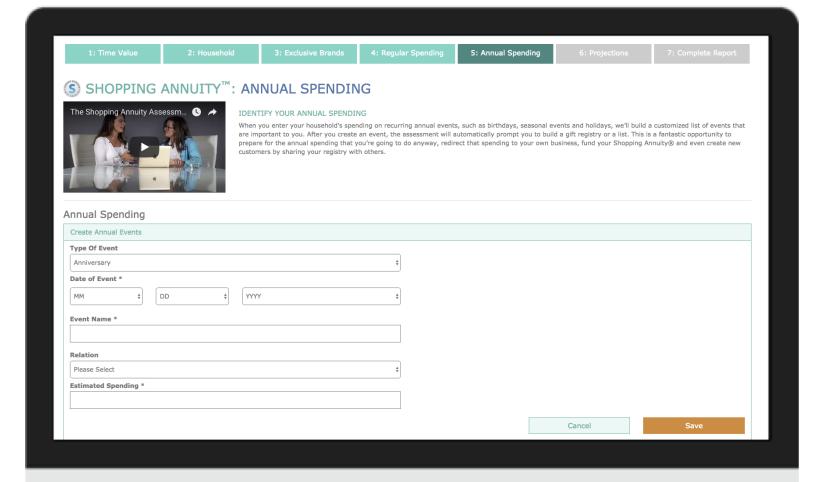

#### **ANNUAL SPENDING**

When you enter your annual spending on recurring events such as birthdays, anniversaries, seasonal purchases and holidays, the assessment will build a customized list of dates that remind you of upcoming events, so you don't miss an opportunity to fund your Shopping Annuity.