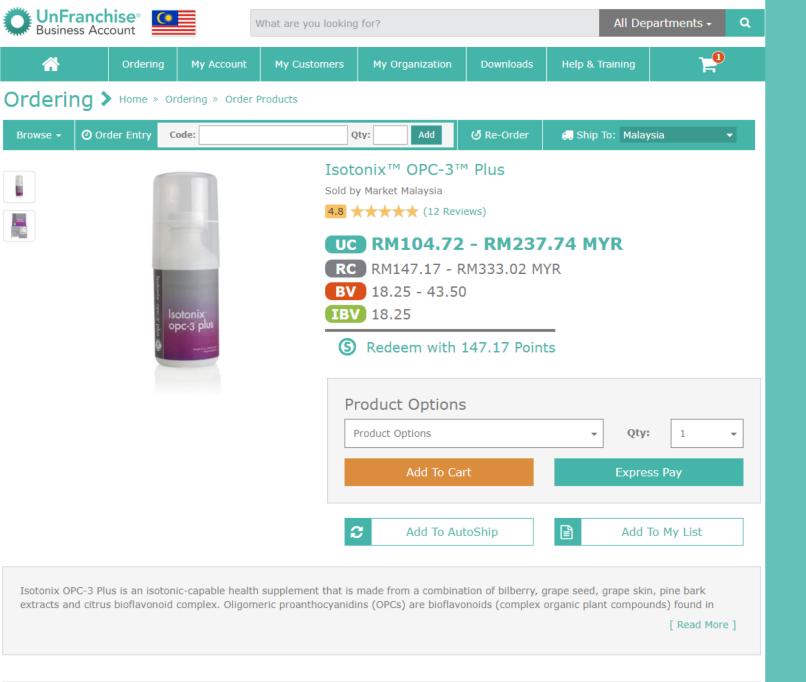

#### CREATE BV WITH THE COMPANY'S EXCLUSIVE BRANDS

Change the brands of products you are currently buying for your household to the company's exclusive brands.

#### CREATE BV WITH THE COMPANY'S EXCLUSIVE BRANDS

Change the brands of products you are currently buying for your household to the company's exclusive brands.

Isotonix OPC-3 Plus is an isotonic-capable health supplement that is made from a combination of bilberry, grape seed, grape skin, pine bark extracts and citrus bioflavonoid complex. Oligomeric proanthocyanidins (OPCs) are bioflavonoids (complex...