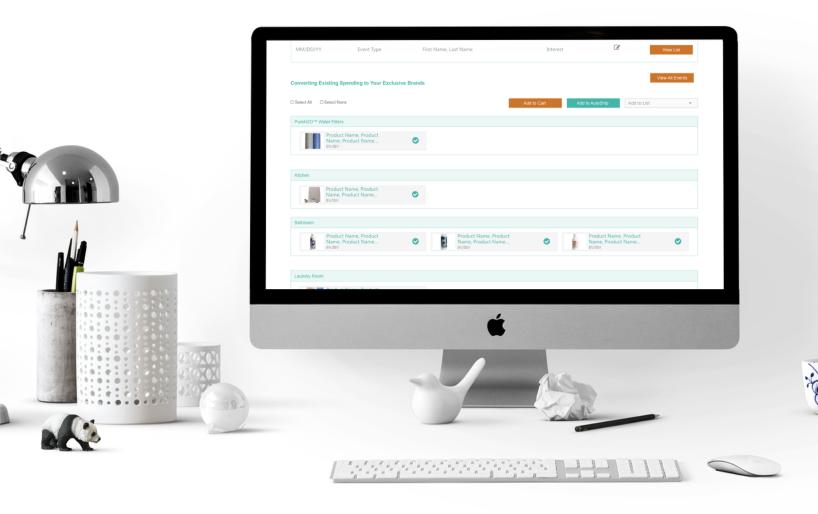

#### **CREATE LISTS**

Drag and drop product recommendations from your Shopping Annuity Assessment into convenient lists and/or autoships

You can add to your lists from your Assessment or from Ordering on UnFranchise.com

#### ORDERING MADE SIMPLE

- Add to Cart
- Express Pay
- Add to Lists
- Add to AutoShip
  - Create multiple AutoShips
  - Choose different frequencies
  - Will be notified when shipped
  - Can add to your AutoShips directly from ordering, my list or the Shopping Annuity Assessment