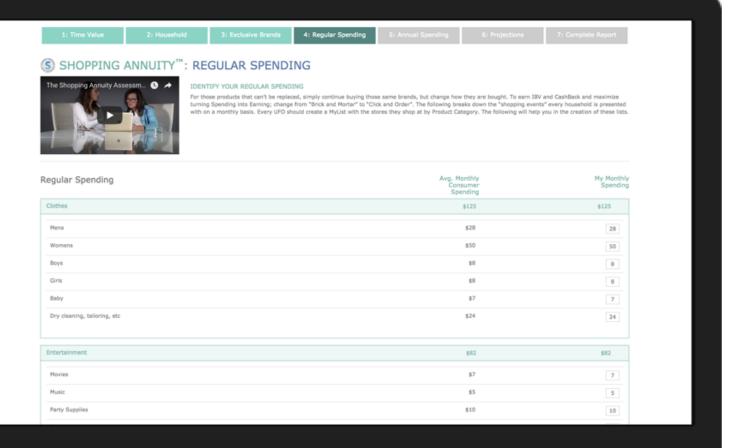

#### **REGULAR SPENDING**

In addition, when you provide details regarding where your money is spent on a regular basis, The Shopping Annuity Assessment is able to make better store and product recommendations.

The Shopping Annuity
Assessment <u>matches</u> you with
the <u>best choices</u>, saving you time
and money.