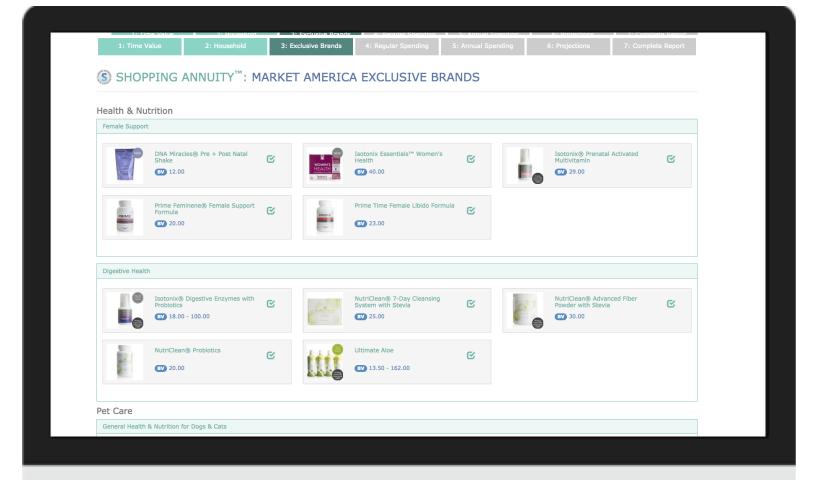

#### **EXCLUSIVE BRANDS**

Now, simply select the types of products you use on regular basis in order to view the exclusive brands that are available as an alternative to your current brands.

The greatest contribution you can make to your Shopping Annuity is to convert your current brands to exclusive brands.

# EXCLUSIVE BRANDS

Start identifying which of the company's exclusive brands you could use instead of other brands to fund your Shopping Annuity<sup>®</sup>.

BETTER QUALITY

BETTER VALUE

HIGHER COMMISSIONS

#### CREATE BV WITH THE COMPANY'S EXCLUSIVE BRANDS

Change the brands of products you are currently buying for your household to the company's exclusive brands.