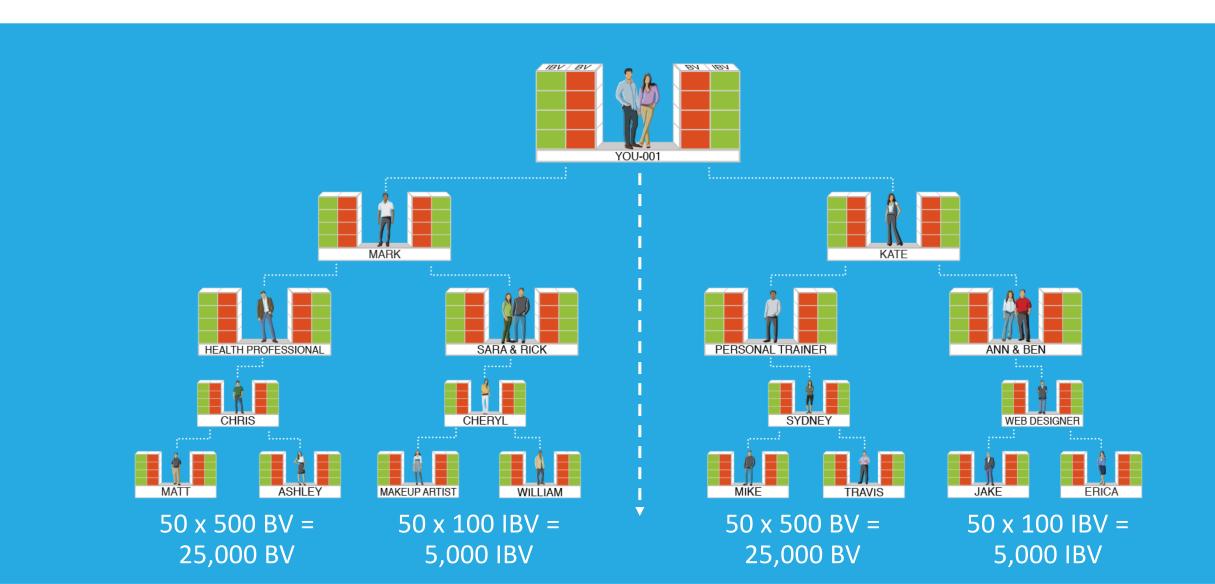

#### A FORCED MULTIPLIER FOR STRONGER RESULTS

The Shopping Annuity acts as a forced multiplier to accelerate a residual income generated by the MPCP.

The Shopping Annuity® takes 75% fewer people to earn the same amount of commissions.

Current UFOs earning commissions can increase their income 50% to 100% from their existing business.

The Shopping Annuity is rocket fuel for the MPCP, helping you and your team generate a residual income of \$234,000 per year.

# THE SHOPPING ANNUITY® TAKES 75% FEWER PEOPLE TO EARN THE SAME AMOUNT OF COMMISSIONS!