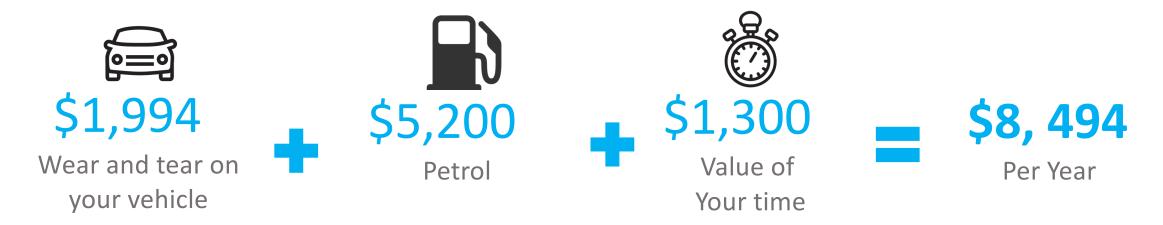

#### TIME VALUE

The Time Value Step in the Shopping Annuity Assessment assists you in quantifying what your time is worth.

When factoring the time spent shopping into the cost of your purchases, it helps to put the **real** cost in perspective and what could be saved when changing how you shop.