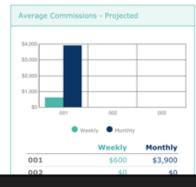

#### A FORCED MULTIPLIER FOR STRONGER RESULTS

The Shopping Annuity acts as a forced multiplier to accelerate a residual income generated by the MPCP.

The Shopping Annuity® takes 75% fewer people to earn the same amount of commissions.

Current UFOs earning commissions can increase their income 50% to 100% from their existing business.

The Shopping Annuity is rocket fuel for the MPCP, helping you and your team generate a residual income of \$234,000 per year.

# THE SHOPPING ANNUITY® TAKES 75% FEWER PEOPLE TO EARN THE SAME AMOUNT OF COMMISSIONS!