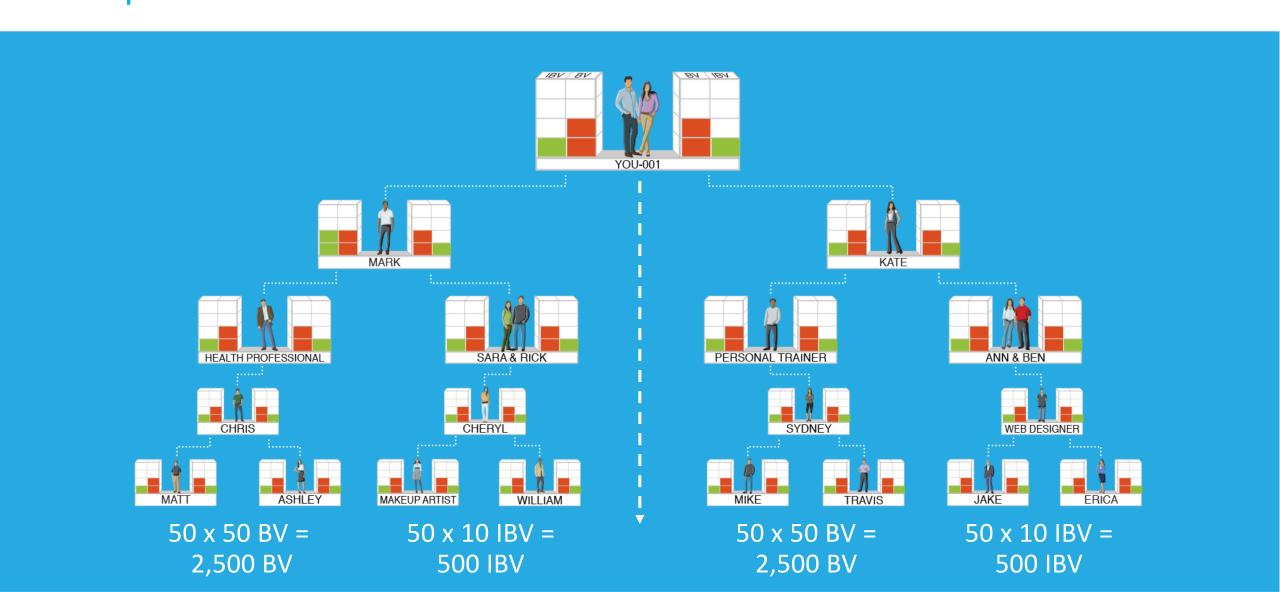

#### A FORCED MULTIPLIER FOR STRONGER RESULTS

The Shopping Annuity acts as a forced multiplier to accelerate a residual income generated by the MPCP.

The Shopping Annuity® takes 75% fewer people to earn the same amount of commissions.

Current UFOs earning commissions can increase their income 50% to 100% from their existing business.

The Shopping Annuity is rocket fuel for the MPCP, helping you and your team generate a residual income of \$234,000 per year.

# THE SHOPPING ANNUITY® TAKES 75% FEWER PEOPLE TO EARN THE SAME AMOUNT OF COMMISSIONS!