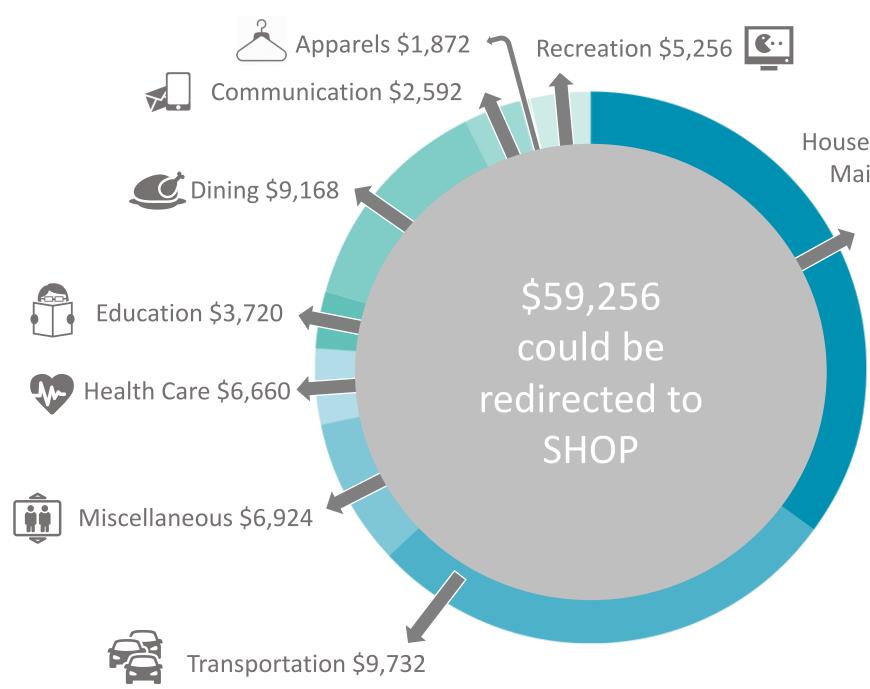

\$59,256 ANNUAL TOTAL \$4,938 MONTHLY TOTAL

## Do you agree that you're already spending the money on these items whether or not you build a Shopping Annuity?