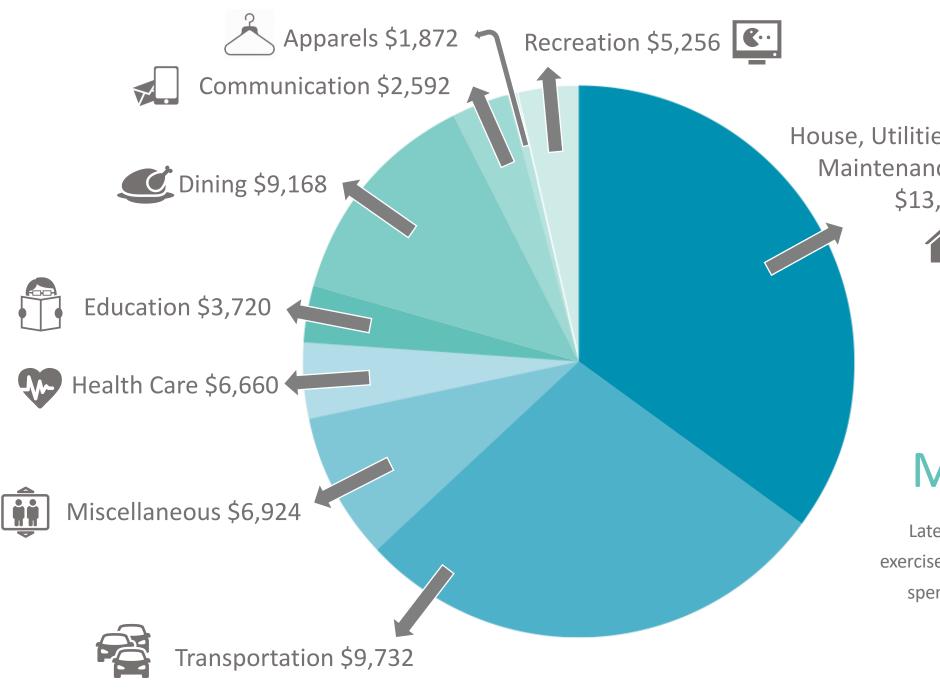

Women

51%

House, Utilities, Furnishing, Maintenance, Grocery \$13,332

#### **WHERE** DOES THE MONEY GO?

Later, you will go through a simple exercise to identify how your monthly spending compares to the average spending.

House, Utilities, Furnishing, Maintenance, Grocery \$13,332

## WHERE DOES THE MONEY GO?

Later, you will go through a simple exercise to identify how your monthly spending compares to the average spending.

### HOW DOES YOUR MONTHLY SPENDING COMPARE TO THE AVERAGE MONTHLY SPENDING?

Later, you will go through a simple exercise to identify how your monthly spending compares to the average spending.

**Dining** 

Personal Care
Product & Service

Communication

Recreation & Holiday

Education

Healthcare & Insurance

Housing, Utilities, Furnishing, Maintenance & Grocery

**Transportation** 

Miscellaneous & Personal Care

\$59,256 ANNUAL TOTAL \$4,938 MONTHLY TOTAL