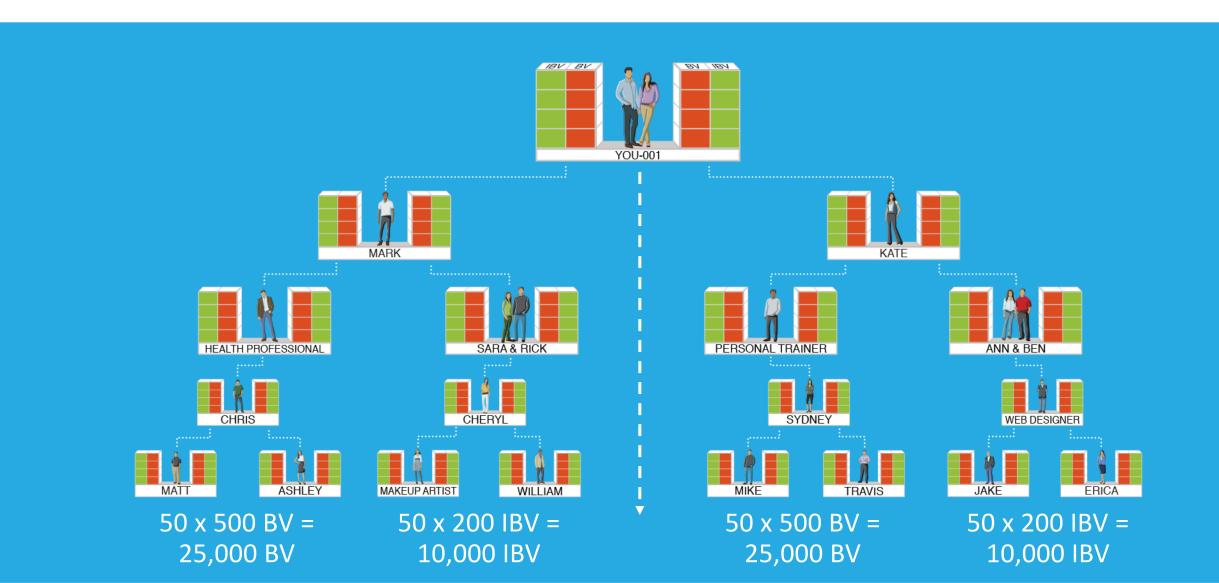

#### A FORCED MULTIPLIER FOR STRONGER RESULTS

The Shopping Annuity acts as a forced multiplier to accelerate a residual income generated by the MPCP.

The Shopping Annuity® takes 75% fewer people to earn the same amount of commissions.

Current UFOs earning commissions can increase their income 50% to 100% from their existing business.

The Shopping Annuity is rocket fuel for the MPCP, helping you and your team generate a residual income of \$234,000 per year.

# THE SHOPPING ANNUITY® TAKES 75% FEWER PEOPLE TO EARN THE SAME AMOUNT OF COMMISSIONS!