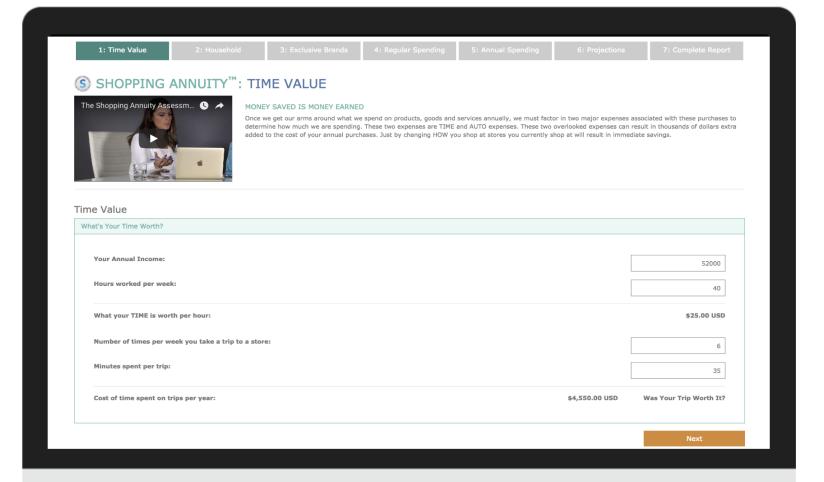

### THE SHOPPING ANNUITY ASSESSMENT IDENTIFIES:

- Time Value
- Exclusive Brands
- Potential Spending that could be redirected on a regular and annual basis
- Your Shopping Annuity at Majority

#### TIME VALUE

The Time Value Step in the Shopping Annuity Assessment assists you in quantifying what your time is worth.

When factoring the time spent shopping into the cost of your purchases, it helps to put the **real** cost in perspective and what could be saved when changing how you shop.

The Shopping Annuity saves you time and money.