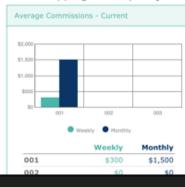

#### A FORCED MULTIPLIER FOR STRONGER RESULTS

The Shopping Annuity acts as a forced multiplier to accelerate a residual income generated by the MPCP.

The Shopping Annuity® takes 75% fewer people to earn the same amount of commissions.

Current UFOs earning commissions can increase their income 50% to 100% from their existing business.

The Shopping Annuity is rocket fuel for the MPCP, helping you and your team generate a residual income of \$234,000 per year.

# THE SHOPPING ANNUITY® TAKES 75% FEWER PEOPLE TO EARN THE SAME AMOUNT OF COMMISSIONS!