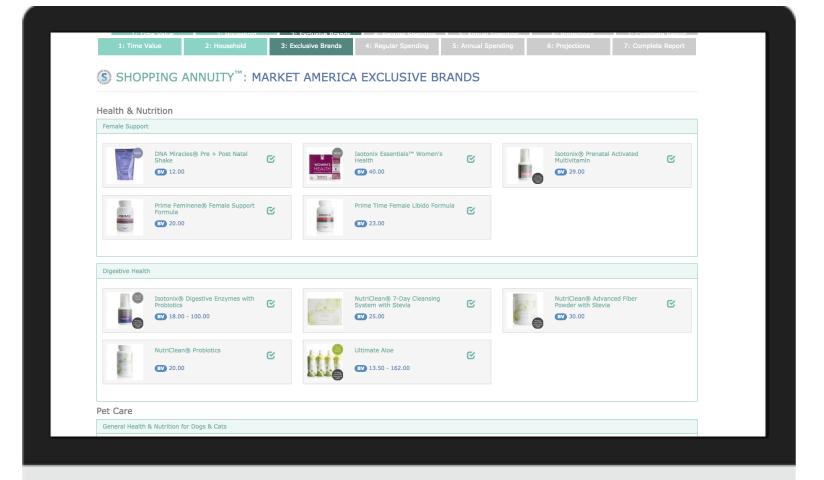

#### **EXCLUSIVE BRANDS**

Now, simply select the types of products you use on regular basis in order to view the exclusive brands that are available as an alternative to your current brands.

The greatest contribution you can make to your Shopping Annuity is to convert your current brands to exclusive brands.

## EXCLUSIVE BRANDS

Start identifying which of the company's exclusive brands you could use instead of other brands to fund your Shopping Annuity<sup>®</sup>.

BETTER QUALITY

BETTER VALUE

HIGHER COMMISSIONS

#### CREATE BV WITH THE COMPANY'S EXCLUSIVE BRANDS

Change the brands of products you are currently buying for your household to the company's exclusive brands.

#### CREATE BV WITH THE COMPANY'S EXCLUSIVE BRANDS

Change the brands of products you are currently buying for your household to the company's exclusive brands.

Click image to zoom

Isotonix®