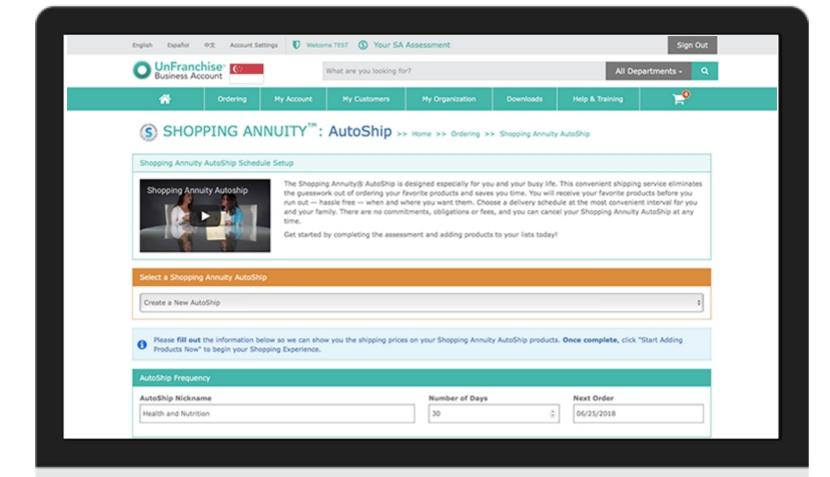

#### DECLARATION AND COMMITMENT

After completing the assessment and making your Declaration and Commitment, you can begin building your Shopping Annuity. You'll automatically receive lists of relevant products, and you'll be able to place products in convenient lists that will help you to purchase these products, hassle free. Setting up an AutoShip is an excellent way to ensure you never run out of the products you use on a consistent basis. Even better, when you set up an AutoShip, you'll be able to set the frequency of purchases and the Stores to Order From window will automatically provide lists of Partner Stores to buy from with the highest BV and IBV rates. Finally, you can take advantage of Cashback offers from local Partner Stores by entering one or more of your credit cards in the Shop Local Field.