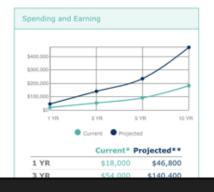

#### Your Shopping Annuity Projected Results

### FINAL REPORT & PROJECTIONS

Finally, the results provided in the final report of the assessment is personalized and interactive. You can:

View graphs that depict your estimated savings and earnings Add products to a cart, Lists or Collections and/or Shopping Annuity autoship and View store and product recommendations with the highest BV and IBV values