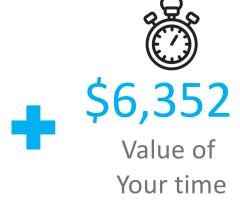

#### TIME VALUE

The Time Value Step in the Shopping Annuity Assessment assists you in quantifying what your time is worth.

When factoring the time spent shopping into the cost of your purchases, it helps to put the **real** cost in perspective and what could be saved when changing how you shop.

The Shopping Annuity saves you time and money.