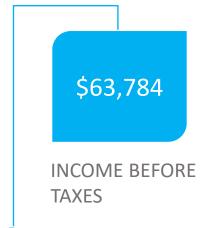

#### INCOME AND HOUSEHOLD STATISTICS

The following is from the Bureau of Labor Statistics, Table 1400 Consumer Expenditures 2013, based on consumer unit www.bls.gov/cex

AVERAGE CONSUMER UNIT CHARACTERISTICS:

\$56,352

INCOME AFTER TAXES

AVERAGE NUMBER IN CONSUMER UNIT:

People

2.5

Children under 18

0.6

Adults 65 and older