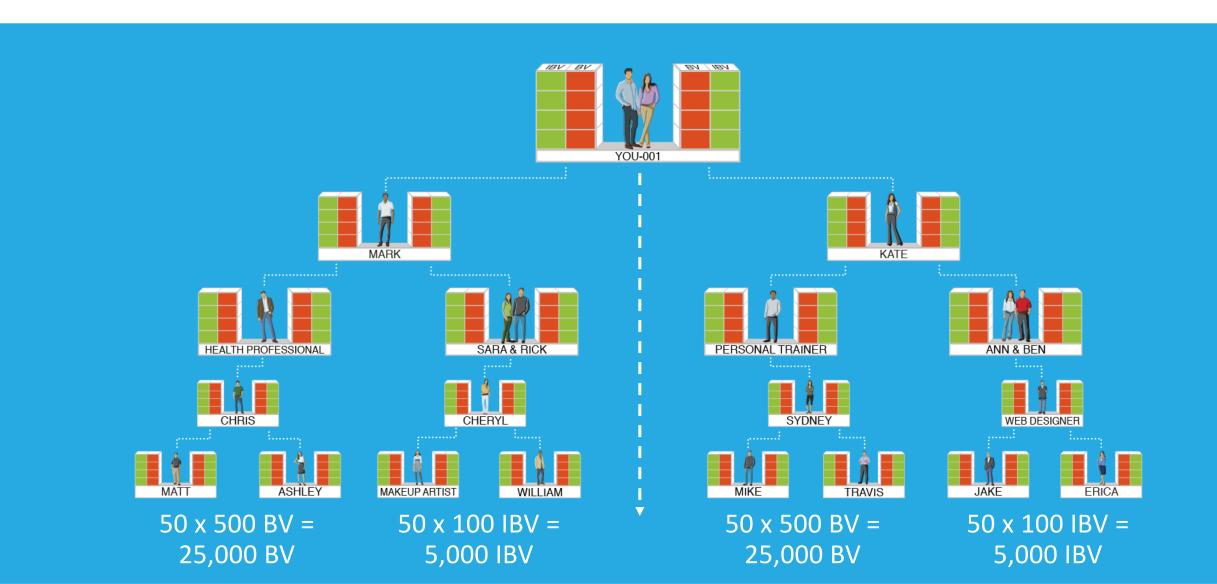

## ORGANIZATION SATISFYING THE MINIMUM ACTIVITY REQUIREMENTS \$600 EACH MONTH (BV) & \$300 EVERY THIRD MONTH (IBV)

## ORGANIZATION SATISFYING THE SHOPPING ANNUITY ACTIVITIES \$7,500 EACH MONTH (BV) & \$1,500 EVERY MONTH (IBV)

## ORGANIZATION SATISFYING THE SHOPPING ANNUITY ACTIVITIES \$7,500 EACH MONTH (BV) & \$3,000 EVERY MONTH (IBV)

# THE SHOPPING ANNUITY® TAKES 75% FEWER PEOPLE TO EARN THE SAME AMOUNT OF COMMISSIONS!