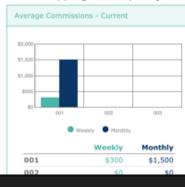

## ORGANIZATION SATISFYING THE MINIMUM ACTIVITY REQUIREMENTS \$600 EACH MONTH (BV) & \$300 EVERY THIRD MONTH (IBV)

## ORGANIZATION SATISFYING THE SHOPPING ANNUITY ACTIVITIES \$7,500 EACH MONTH (BV) & \$1,500 EVERY MONTH (IBV)