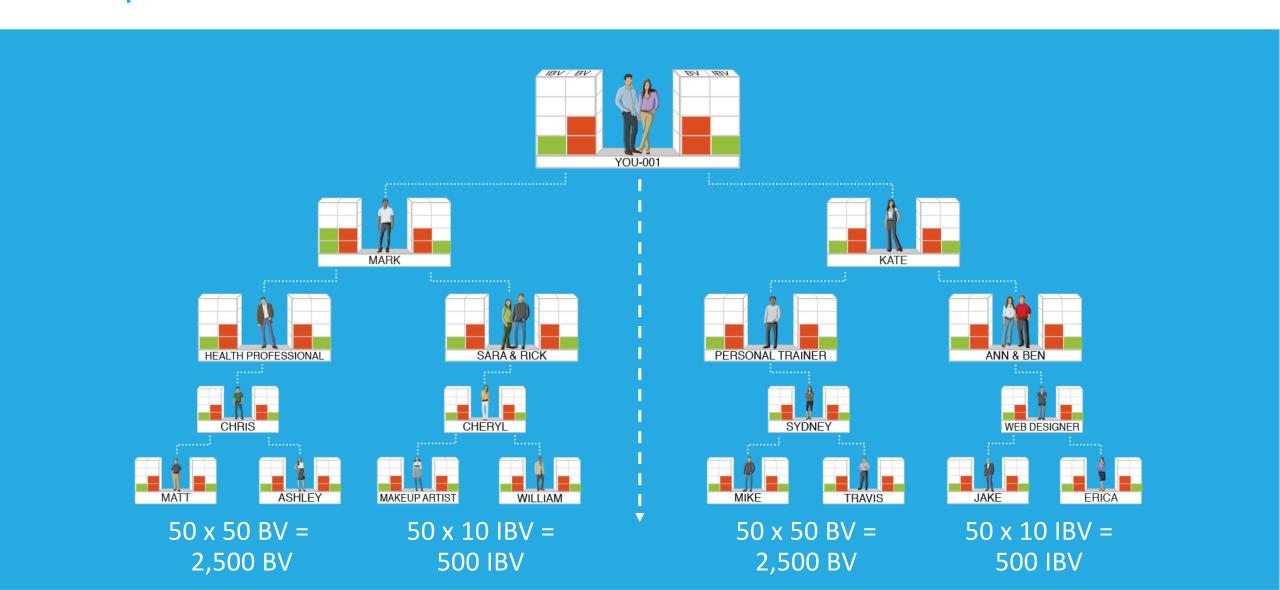

## ORGANIZATION SATISFYING THE MINIMUM ACTIVITY REQUIREMENTS \$600 EACH MONTH (BV) & \$300 EVERY THIRD MONTH (IBV)

## ORGANIZATION SATISFYING THE SHOPPING ANNUITY ACTIVITIES \$7,500 EACH MONTH (BV) & \$1,500 EVERY MONTH (IBV)

## ORGANIZATION SATISFYING THE SHOPPING ANNUITY ACTIVITIES \$7,500 EACH MONTH (BV) & \$3,000 EVERY MONTH (IBV)

# THE SHOPPING ANNUITY® TAKES 75% FEWER PEOPLE TO EARN THE SAME AMOUNT OF COMMISSIONS!