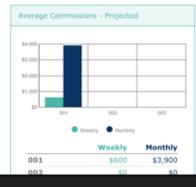

## ORGANIZATION SATISFYING THE SHOPPING ANNUITY ACTIVITIES \$7,500 EACH MONTH (BV) & \$3,000 EVERY MONTH (IBV)