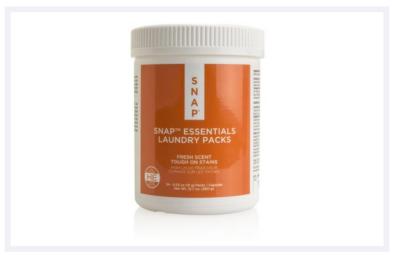

#### Snap Essentials Laundry Packs - Fresh Scent Sold by Snap™

5.0 \*\*\*\* (4) Write a Review

\$13.95 + \$0.28 Cashback

Single Canister (24 Packs)

Save 5% by adding to AutoShip [details]

| 1 ~      | Add To Cart |           |
|----------|-------------|-----------|
| zip code |             | Calculate |

Save 25% (\$3.49) using code FIRST25OFF

Snap™ Essentials Laundry Packs provide superior cleaning power, leaving your clothes brighter while removing stubborn stains. One container of our highly concentrated Snap™ Essentials Laundry Packs cleans up to 24 loads of laundry

|                                            | Snap Essentials<br>Laundry Packs - Fresh Scent | Tide<br>Pods 3-in-1 | Gain Flings<br>Original Scent | Arm & Hammer<br>2-on-1 |
|--------------------------------------------|------------------------------------------------|---------------------|-------------------------------|------------------------|
| Tough on Stains                            | <b>9</b>                                       | <b>②</b>            | <b>~</b>                      | <b>②</b>               |
| Contains nature-derived ingredients        | <b>9</b>                                       | 8                   | 8                             | 8                      |
| Sulfate-free                               | <b>9</b>                                       | 8                   | 8                             | 8                      |
| Phosphate-free                             | <b>9</b>                                       | <b>②</b>            | <b>②</b>                      | <b>②</b>               |
| Coated in Bittering Agent for child safety | <b>©</b>                                       | 8                   | 8                             | 8                      |