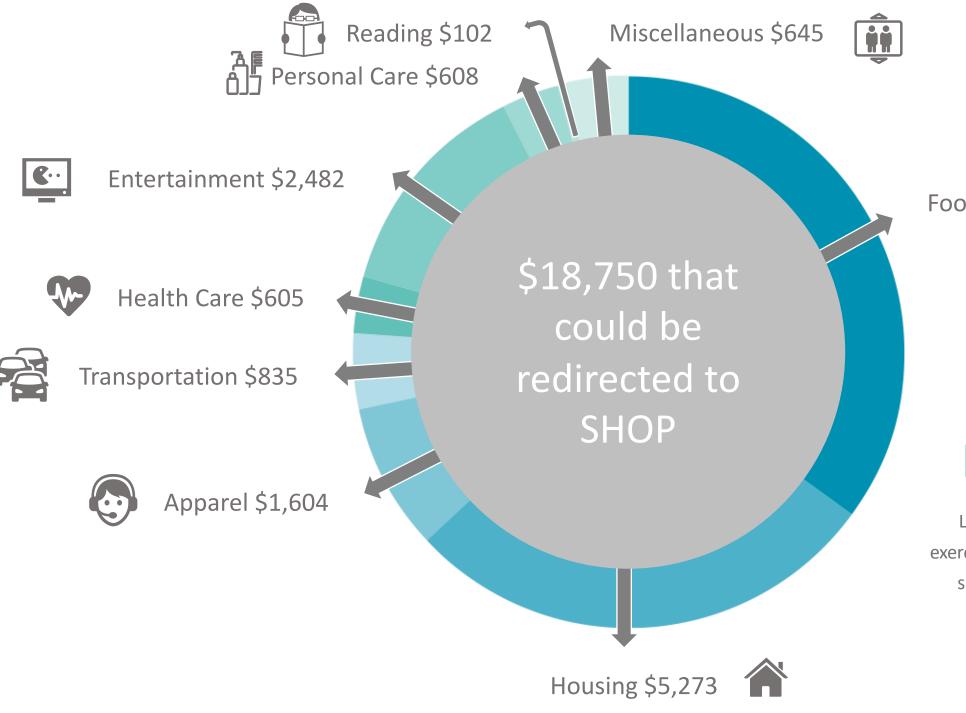

#### **WHERE** DOES THE MONEY GO?

Later, you will go through a simple exercise to identify how your monthly spending compares to the average spending.

Food \$6,602

#### **WHERE** DOES THE **MONEY GO?**

Later, you will go through a simple exercise to identify how your monthly spending compares to the average spending.

#### HOW DOES YOUR MONTHLY SPENDING COMPARE TO THE **AVERAGE MONTHLY SPENDING?**

Later, you will go through a simple exercise to identify how your monthly spending compares to the average spending.

Personal Care
Product & Service

Apparel & Service

**Entertainment** 

Reading

Healthcare

Housing

Transportation

Miscellaneous

## Do you agree that you're already spending the money on these items whether or not you build a Shopping Annuity?

If you're going to spend the money anyway, Wouldn't you agree it makes sense to redirect that spending and create a Shopping Annuity?