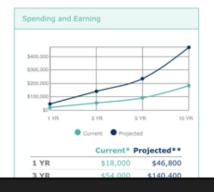

## WILL YOU HAVE THIS CASH INVESTED IN THE BANK AT TODAY'S RATES?

| UNFRANCHISE®<br>ONGOING                               | EQUIVALENT<br>INVESTMENT<br>EARNING AT 4% |
|-------------------------------------------------------|-------------------------------------------|
| \$1,500 / Month<br>(Executive coordinator/<br>Master) | \$450,000                                 |
| \$5,000 / Month (Professional coordinator)            | \$1,600,000                               |
| \$10,000 / Month (National supervising)               | \$3,200,000                               |
| \$18,000 / Month<br>(Director)                        | \$5,850,000                               |
| \$36,000 / Month<br>( Field Vice President)           | \$12,000,000                              |

#### WILLABLE ASSET

You can will this asset to family and generations to come.

You can reasonably expect to earn \$1500 - \$3600 or more per week in perpetuity.

Your earning potential is unlimited.