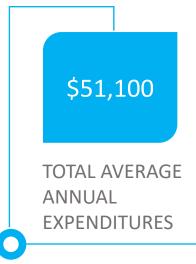

#### **WHERE** DOES THE MONEY GO?

Later, you will go through a simple exercise to identify how your monthly spending compares to the average spending.

Food \$6,602

#### **WHERE** DOES THE **MONEY GO?**

Later, you will go through a simple exercise to identify how your monthly spending compares to the average spending.

#### HOW DOES YOUR MONTHLY SPENDING COMPARE TO THE **AVERAGE MONTHLY SPENDING?**

Later, you will go through a simple exercise to identify how your monthly spending compares to the average spending.

Personal Care
Product & Service