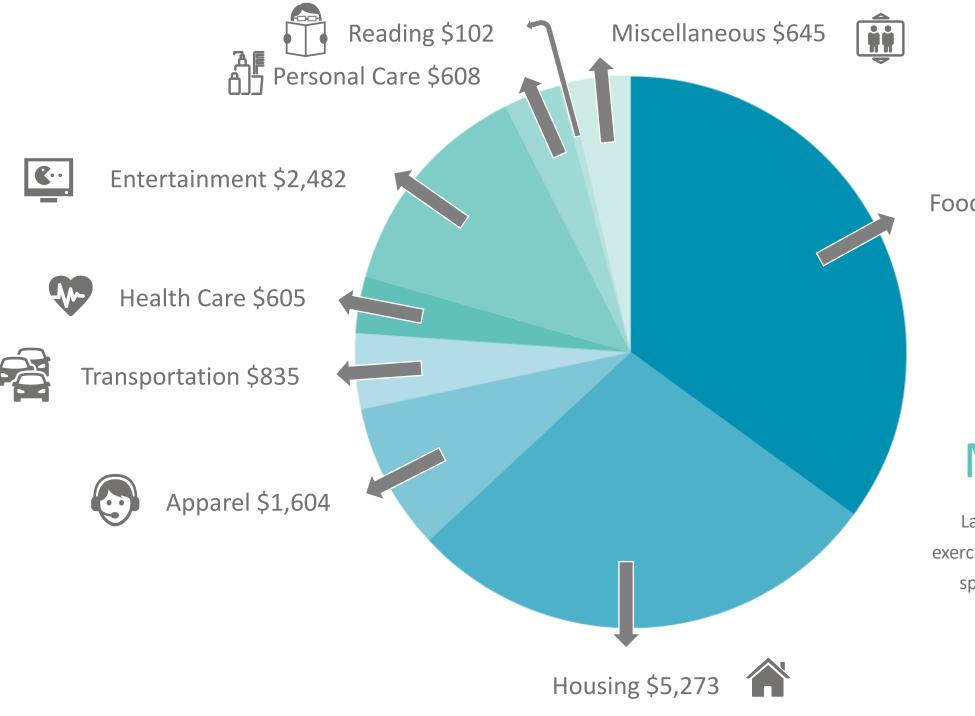

#### **WHERE** DOES THE MONEY GO?

Later, you will go through a simple exercise to identify how your monthly spending compares to the average spending.

Food \$6,602

#### **WHERE** DOES THE **MONEY GO?**

Later, you will go through a simple exercise to identify how your monthly spending compares to the average spending.

#### HOW DOES YOUR MONTHLY SPENDING COMPARE TO THE **AVERAGE MONTHLY SPENDING?**

Later, you will go through a simple exercise to identify how your monthly spending compares to the average spending.

Personal Care
Product & Service

Apparel & Service

**Entertainment** 

Reading

Healthcare

Housing

Transportation

Miscellaneous

## Do you agree that you're already spending the money on these items whether or not you build a Shopping Annuity?