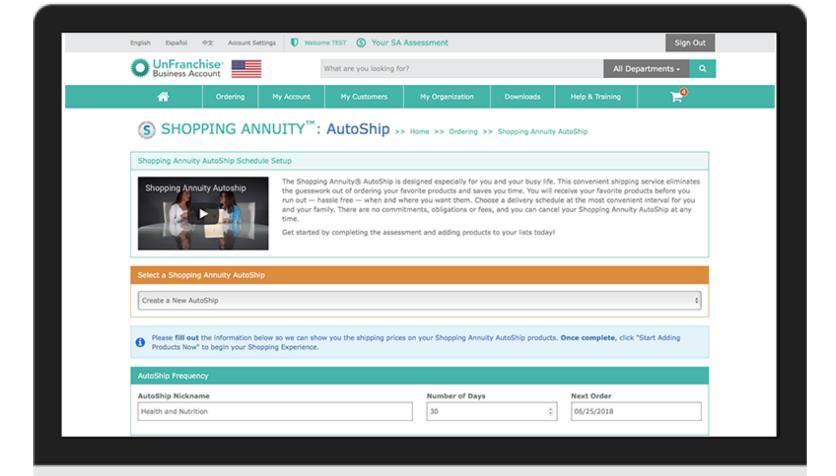

#### DECLARATION AND COMMITMENT

After completing the assessment and making your Declaration and Commitment, you can begin building your Shopping Annuity. You'll automatically receive lists of relevant products, and you'll be able to place products in convenient lists that will help you to purchase these products, hassle free. Setting up an AutoShip is an excellent way to ensure you never run out of the products you use on a consistent basis. Even better, when you set up an AutoShip, you'll be able to set the frequency of purchases and the Stores to Order From window will automatically provide lists of Partner Stores to buy from with the highest BV and IBV rates. Finally, you can take advantage of Cashback offers from local Partner Stores by entering one or more of your credit cards in the Shop Local Field.

#### ORDERING MADE SIMPLE

- Add to Cart
- Express Pay
- Add to Lists
- Add to AutoShip
  - Create multiple AutoShips
  - Choose different frequencies
  - Will be notified when shipped
  - Can add to your AutoShips directly from ordering, my list or the Shopping Annuity Assessment