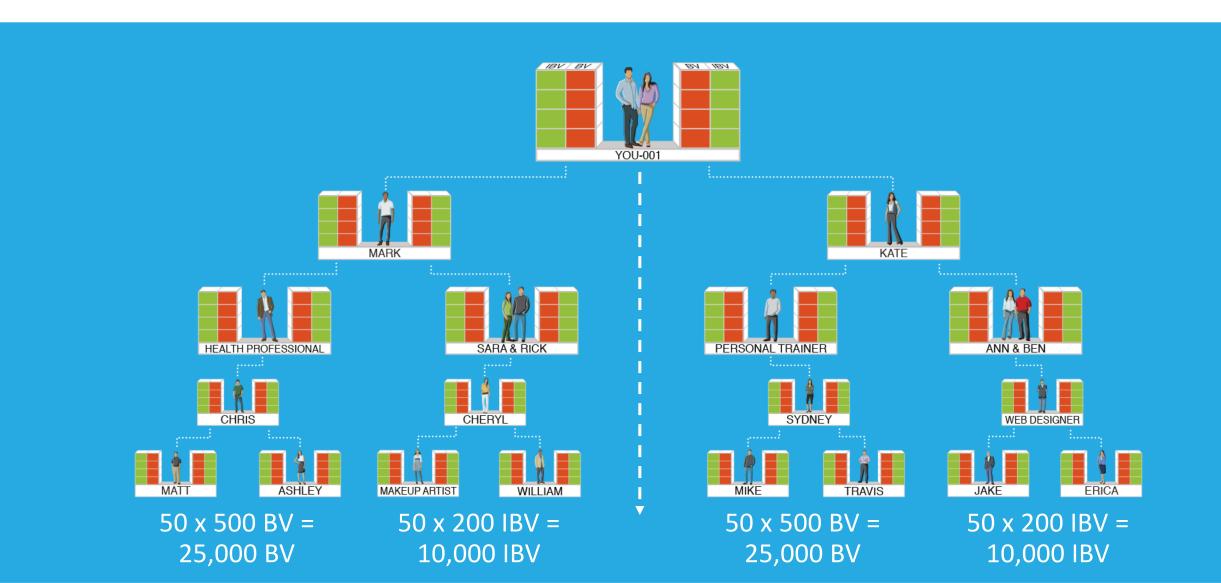

## ORGANIZATION SATISFYING THE MINIMUM ACTIVITY REQUIREMENTS \$600 EACH MONTH (BV) & \$300 EVERY THIRD MONTH (IBV)

## ORGANIZATION SATISFYING THE SHOPPING ANNUITY ACTIVITIES \$7,500 EACH MONTH (BV) & \$1,500 EVERY MONTH (IBV)

## ORGANIZATION SATISFYING THE SHOPPING ANNUITY ACTIVITIES \$7,500 EACH MONTH (BV) & \$3,000 EVERY MONTH (IBV)

# THE SHOPPING ANNUITY® TAKES 75% FEWER PEOPLE TO EARN THE SAME AMOUNT OF COMMISSIONS!