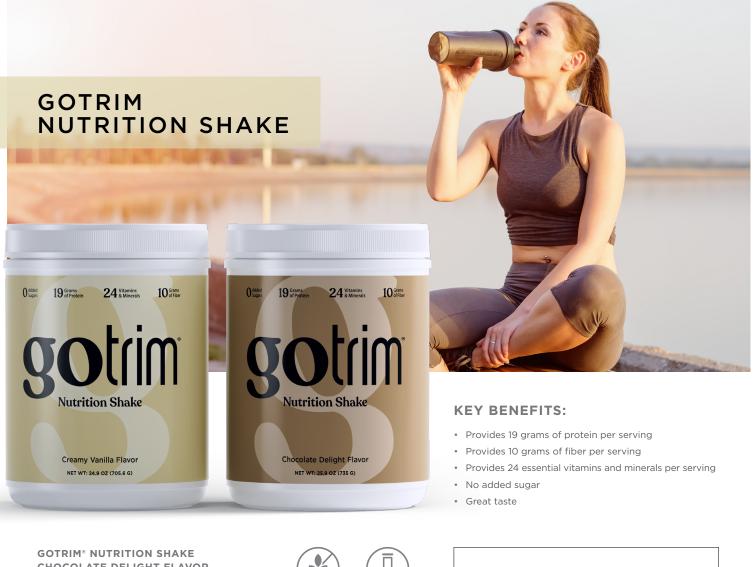

## **go**trim<sup>®</sup>

CHOCOLATE DELIGHT FLAVOR

Code: 6391 | Canister (14 servings)

**GOTRIM® NUTRITION SHAKE CREAMY VANILLA FLAVOR** Code: 6390 | Canister (14 servings)

## WHAT MAKES GOTRIM NUTRITION SHAKES **UNIQUE?**

GoTrim® Nutrition Shakes contain the three things that make a protein shake worthy: unbeatable high quality whey protein, enriching high fiber and delightfully low sugar. Both delicious flavors deliver an optimal balance of protein, carbohydrates and fats and are packed with 24 essential vitamins and minerals in every serving.

Whether weight loss or muscle gain is your goal, GoTrim Nutrition Shakes deliver a great way to blend in extra nourishment between meals to get you through the day. Mix it with your favorite fruit or bake into your recipes for a satisfying treat.