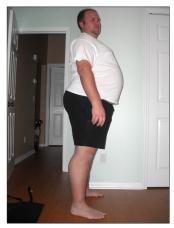

## DAN\* LOST 40 KG IN 12 WEEKS

AFTER

BEFORE

TRACEY\* LOST MORE THAN 10% BODY FAT IN 12 WEEKS

BEFORE

AFTER

\*Individuals following TLS Weight Management Solution as part of a healthy diet and exercise program can expect to lose 0.9–1.3 kg per week. The persons sharing their stories are Independent UnFranchise\* Owners of Market America products; their statements are based on their own experience and are not intended to represent or guarantee that anyone will achieve the same or similar results.