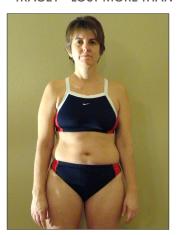

## DAN\* LOST 40 KG IN 12 WEEKS

AFTER

BEFORE

TRACEY\* LOST MORE THAN 10% BODY FAT IN 12 WEEKS

BEFORE

AFTER

\*Individuals following TLS Weight Management Solution as part of a healthy diet and exercise program can expect to lose 0.9–1.3 kg per week. The persons sharing their stories are Independent UnFranchise\* Owners of Market America products; their statements are based on their own experience and are not intended to represent or guarantee that anyone will achieve the same or similar results.