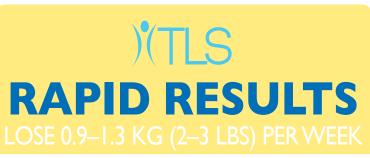

### **RAPID RESULTS**

#### Results to expect:

Lose 0.9-1.3 kg (2 -3 pounds) per week.