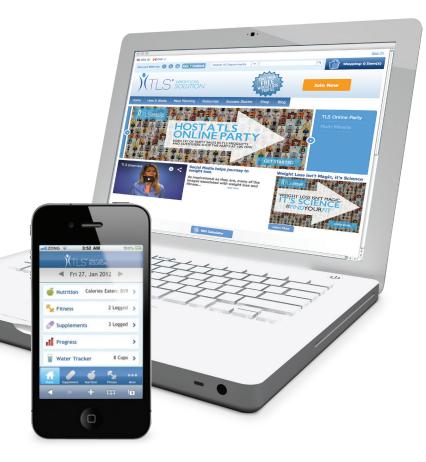

#### tlsSlim.com

Our interactive website offers menu plans with thousands of food entries, helpful tips and reminders, an exercise planner, hundreds of delicious recipes, an online progress tracker for measurements and weight, and much more.

#### **TLS Mobile**

Our mobile app, available for the iPhone and Android platforms, seamlessly syncs with your existing tlsSlim.com account and offers you interactive tools to track meals, exercises and supplement usage on the go.