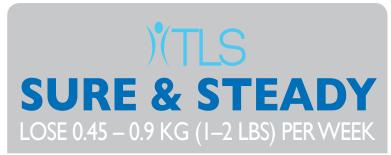

### SURE & STEADY

#### Results to expect:

Lose 0.45-0.9 kg (1-2 pounds) per week.