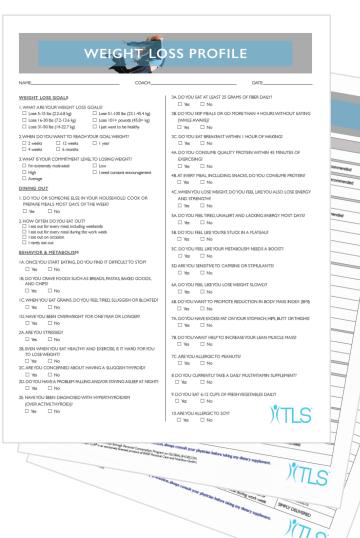

## FREE WEIGHT LOSS PROFILE

### Find the best custom plan for you based on

- Lifestyle
- Diet
- Activity levels
- Goals
- Behaviour