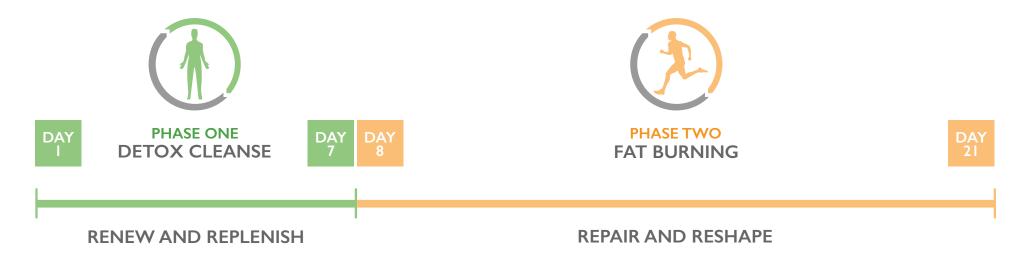

#### Results to expect:

The seven-day detox cleanse, Phase I, will purge the body of toxins and prepare it for Phase 2, fat-burning. With Phase 2, you can lose up to 4.5 kg (10 pounds).

#### PHASE I

Follow a strict meal plan:

- o 1/2 lemon in I cup warm water every morning
- o At least eight glasses of water (250 ml each) per day
- 3 servings of fruit each day
- Unlimited vegetable servings
- o 2 servings of protein each day
- 2 servings of good fats each day
- No grains, starches, dairy, sugars, artificial sweeteners, alcohol or caffeinated beverages (coffee, soda)
- o Avoid strenuous exercise; rather, enjoy gentle stretches or yoga
- o Take TLS supplements, as directed

#### PHASE 2

Follow a strict meal plan:

- o At least eight glasses of water (250 ml each) per day
- o 6-12 servings of vegetables each day
- o 2 TLS Nutrition Shakes each day
- o 3-4 servings of protein each day
- o 2 servings of good fats each day
- o I serving of fruit
- o No dairy
- The Public Health Agency of Canada recommends at least 2.5 hours of moderate to vigorous intensity aerobic activity every week, combined with muscle-strengthening activities 2 days a week.\*
- o Take TLS supplements, as directed